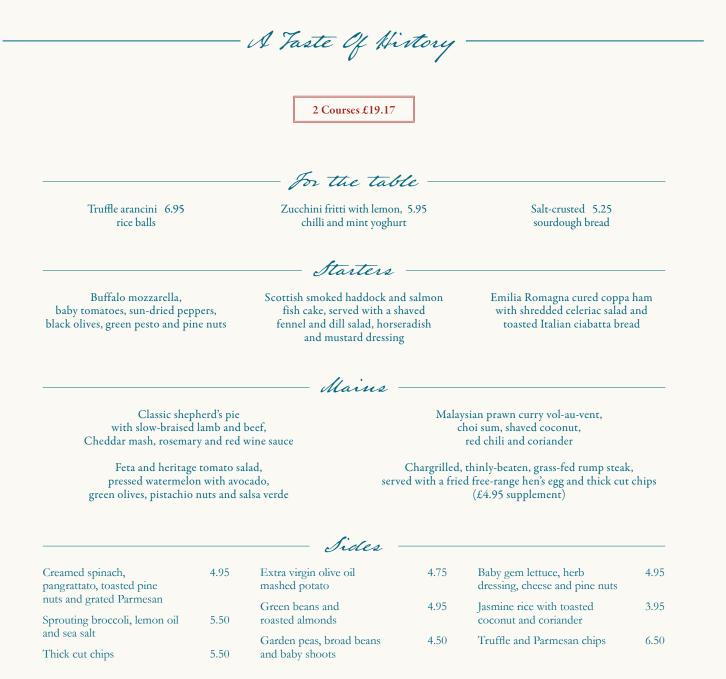

## GRANARY SQUARE





Desserts

## Add a Dessert for an additional £5

Crème brûlée, classic set vanilla custard with a caramelised sugar crust Classic frozen berries, selected berries and redcurrants with yoghurt sorbet and white chocolate sauce Hazelnut and dark chocolate sundae, bourbon vanilla ice cream, crushed hazelnuts and meringue



Scan for allergy & nutritional information Please always inform your server of any allergies or intolerances before placing your order. Not all ingredients are listed on the menu and we cannot guarantee the total absence of allergens. Detailed information on the fourteen legal allergens is available on request, however we are unable to provide information on other allergens. A discretionary optional service charge of 13.5% will be added to your bill.

## GRANARY SQUARE BR